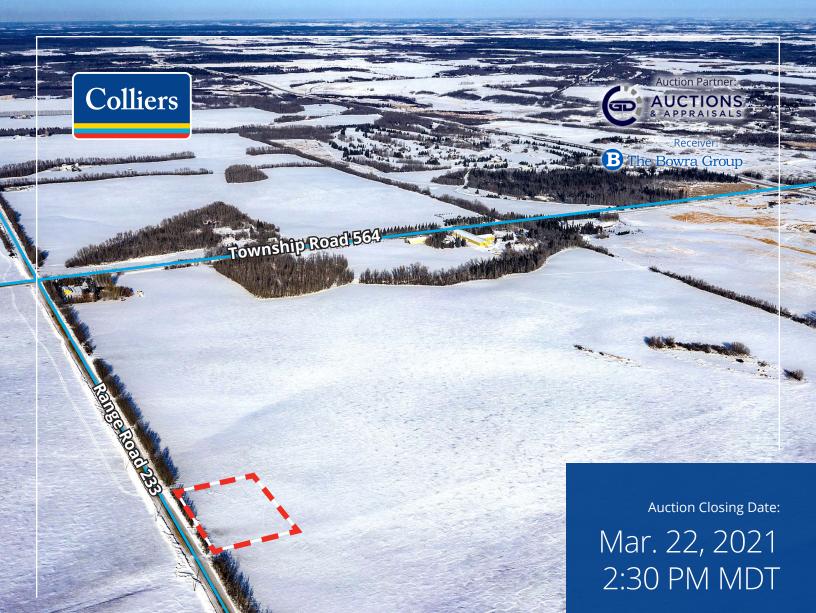

Lot #10 | Range Rd 233, South of TWP 564, Sturgeon County

# Acreage Site for sale by auction

Receivership sale of 2.47 acre parcel by auction<sup>1</sup>. Rare opportunity to purchase a potential future residential acreage site.

Acreage parcel located at the southwest corner of NW 22-56-23-W4 quarter-section. The parcel enjoys access to the gravel surfaced range road 233. Power and gas at lot lines.

# Kalco Farms: Lot #10

**Agriculture** 

**Environment Canada** 

| Soil Capability for |                                                      |
|---------------------|------------------------------------------------------|
| Site Improvements   | No improvements of value.                            |
| Zoning              | AG: Agriculture                                      |
| Site Area           | 2.47 acres (excepting thereout all mines & minerals) |
| Location            | Outside of Gibbons (north of Edmonton)               |
| Legal Address       | Plan 0840686 Block 1 Lot 2                           |
| Civic Address       | Range Rd 233, South of TWP 564                       |