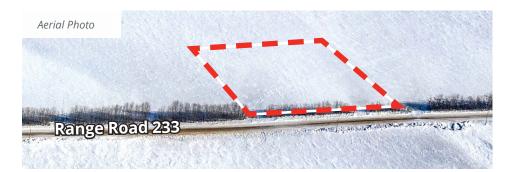

Lot #10 | Range Rd 233, South of TWP 564, Sturgeon County

# Acreage Site for sale by auction

Receivership sale of 2.47 acre parcel by auction<sup>1</sup>. Rare opportunity to purchase a potential future residential acreage site.

Acreage parcel located at the southwest corner of NW 22-56-23-W4 quarter-section. The parcel enjoys access to the gravel surfaced range road 233. Power and gas at lot lines.

# Kalco Farms: Lot #10

**Agriculture** 

**Environment Canada** 

| Soil Capability for |                                                      |
|---------------------|------------------------------------------------------|
| Site Improvements   | No improvements of value.                            |
| Zoning              | AG: Agriculture                                      |
| Site Area           | 2.47 acres (excepting thereout all mines & minerals) |
| Location            | Outside of Gibbons (north of Edmonton)               |
| Legal Address       | Plan 0840686 Block 1 Lot 2                           |
| Civic Address       | Range Rd 233, South of TWP 564                       |