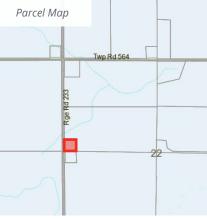

Lot #10 | Range Rd 233, South of TWP 564, Sturgeon County

# Acreage Site for sale by auction

Receivership sale of 2.47 acre parcel by auction<sup>1</sup>. Rare opportunity to purchase a potential future residential acreage site.

Acreage parcel located at the southwest corner of NW 22-56-23-W4 quarter-section. The parcel enjoys access to the gravel surfaced range road 233. Power and gas at lot lines.

# Kalco Farms: Lot #10

**Agriculture** 

**Environment Canada** 

| Soil Capability for |                                                      |
|---------------------|------------------------------------------------------|
| Site Improvements   | No improvements of value.                            |
| Zoning              | AG: Agriculture                                      |
| Site Area           | 2.47 acres (excepting thereout all mines & minerals) |
| Location            | Outside of Gibbons (north of Edmonton)               |
| Legal Address       | Plan 0840686 Block 1 Lot 2                           |
| Civic Address       | Range Rd 233, South of TWP 564                       |