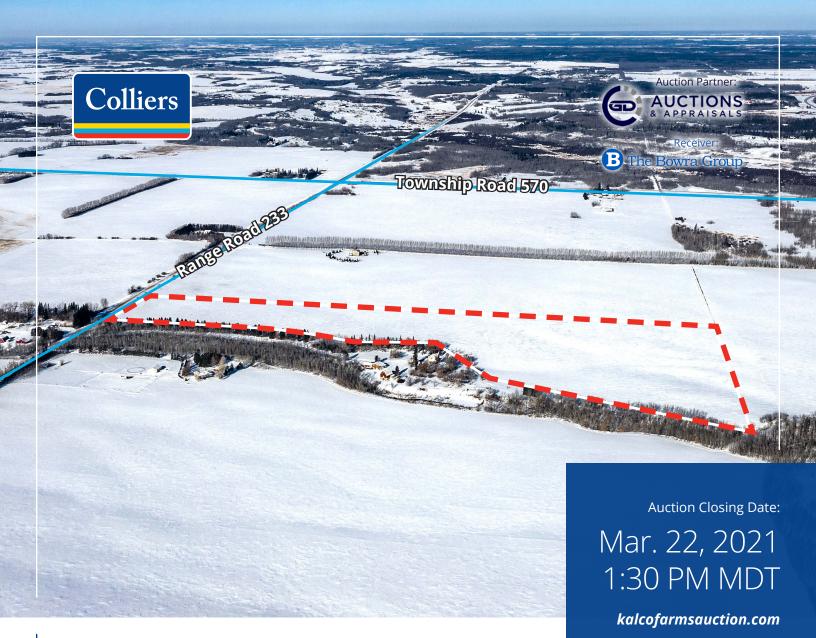

Lot #8 | 56515 Range Road 233, Sturgeon County

# Agricultural Land for sale by auction

Receivership sale of 40.08 acre parcel of agricultural land by auction<sup>1</sup>. High quality arable land located just north of the Town of Gibbons.

Approximately 40 acres of which ±38 acres are open and readily cultivatable, with the remainder being treed and bushed bordering a ravine. The site has power and natural gas at the lot lines.

# Kalco Farms: Lot #8

| Civic Address                                            | 56515 Range Road 233                                                                                                           |           |        |
|----------------------------------------------------------|--------------------------------------------------------------------------------------------------------------------------------|-----------|--------|
| Legal Address                                            | Plan 1723349 Block 1 Lot 5                                                                                                     |           |        |
| Location                                                 | Outside of Gibbons (north of Edmonton)                                                                                         |           |        |
| Site Area                                                | 40.08 acres (excepting thereout all mines & minerals)                                                                          |           |        |
| Zoning                                                   | AG: Agriculture (resource extraction overlay)                                                                                  |           |        |
| Site Improvements                                        | No improvements of value.                                                                                                      |           |        |
| Access                                                   | Graveled Range Road 233                                                                                                        |           |        |
| Farmland Assessment                                      | Soil Group                                                                                                                     | Area (ac) | Rating |
| Agroclimatic Zone: 14 1-NW                               | 2 Bk                                                                                                                           | 40.08     | 61%    |
| Soil Capability for<br>Agriculture<br>Environment Canada | <ul> <li>CLI #1, ±10 acres</li> <li>CLI #4, ±24.06 acres, Subclass S</li> <li>CLI #5, ±6.02 acres, Subclass S and T</li> </ul> |           |        |