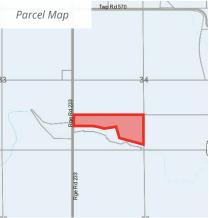

Lot #8 | 56515 Range Road 233, Sturgeon County

# Kalco Farms: Lot #8

| Civic Address                                            | 56515 Range Road 233                                                                                                           |           |        |
|----------------------------------------------------------|--------------------------------------------------------------------------------------------------------------------------------|-----------|--------|
| Legal Address                                            | Plan 1723349 Block 1 Lot 5                                                                                                     |           |        |
| Location                                                 | Outside of Gibbons (north of Edmonton)                                                                                         |           |        |
| Site Area                                                | 40.08 acres (excepting thereout all mines & minerals)                                                                          |           |        |
| Zoning                                                   | AG: Agriculture (resource extraction overlay)                                                                                  |           |        |
| Site Improvements                                        | No improvements of value.                                                                                                      |           |        |
| Access                                                   | Graveled Range Road 233                                                                                                        |           |        |
| Farmland Assessment                                      | Soil Group                                                                                                                     | Area (ac) | Rating |
| Agroclimatic Zone: 14 1-NW                               | 2 Bk                                                                                                                           | 40.08     | 61%    |
| Soil Capability for<br>Agriculture<br>Environment Canada | <ul> <li>CLI #1, ±10 acres</li> <li>CLI #4, ±24.06 acres, Subclass S</li> <li>CLI #5, ±6.02 acres, Subclass S and T</li> </ul> |           |        |